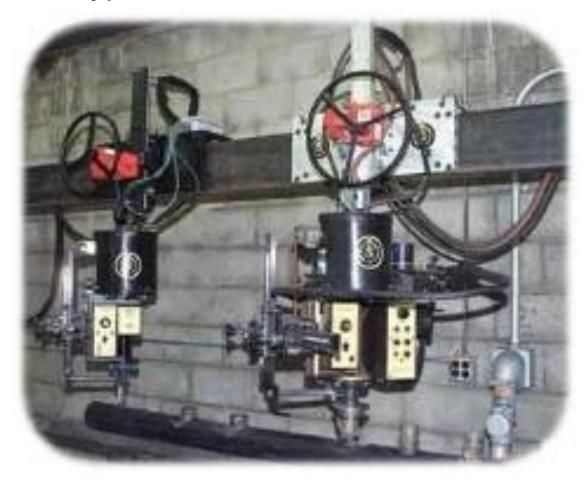

## Cypress Circle Plasma & Welder

Made by Cypress Welding Equipment, Inc., the CB-1P plasma hole cutter with the CW-5 Series Circle Welder, when equipped with the optional CWO-4530 Carriage which is mounted on a standard monorail, the plasma cutter & the circle welder can move anywhere along the length of pipe.

This fabrication station is designed for single pass or multipass welding of pipe-o-lets, gruv-o-lets, weld-o-lets or nozzles using MIG or Flux cored wires, with or without gas shielding. These machines are capable of holes & welds 1-1/2" - 12" diameters.