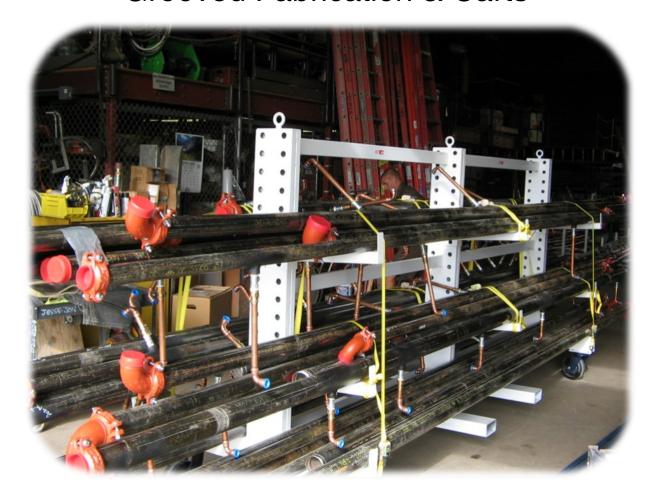

## **Grooved Fabrication & Carts**

The primary goals for Grooved Fabrication are:

- Minimize loose pieces Fabricate in a controlled Fab Shop environment with significantly higher productivity compared to the field.
- Air Tested prior to delivery if requested.
- Control & Minimize material handling costs at the jobsite
- Less scrap at jobsite easier to recycle / repurpose at the Fab Shop.
- Delivered in specialized carts to minimize labor & material handling costs.

Pre-planning is essential for fabrication to be effective. It is important to identify what areas or systems should be pre-fabricated and how the fabrication should be presented to the jobsite.