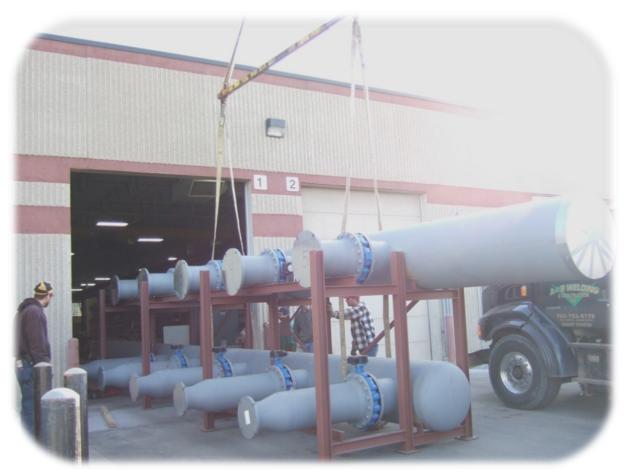

## 30" Header Assembly

The primary goals for Header Assemblies are:

- Minimize loose pieces Fabricate in a controlled Fab Shop environment with significantly higher productivity compared to the field.
- Completely tested prior to delivery
- Control & Minimize material handling costs at the jobsite
- Less scrap at jobsite easier to recycle / repurpose at the Fab Shop
- Specialized lifting lugs which reduce installation time & labor on the jobsite.