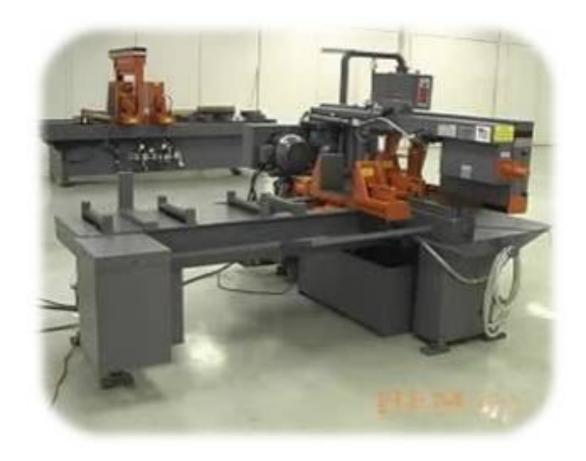

## HEM Horizontal Pivot Band Saw H90A-C

The HEM Horizontal Pivot Band Saw Model H90A-C Series is the latest version in computerized band saws. This saw features:

- Adjustable blade speed, clamping force, cutting force & feed rate.
- Computerized Control Console
- Automatic multi-indexing 0-24" Stroke bar feed systems
- Automatic hold down vises
- Loading Capacity of 12.75" x 12.75" up to 24' in length
- Totally automated cutting operator assistance required once started

This saw is ideal for cutting full bundles of strut to length, multiple tubes of threaded rod cut to length and any application where repetitive cuts are required.

To view a video of the HEM Model H90A-1: http://www.hemsaw.com/Videos/H90A-C.htm