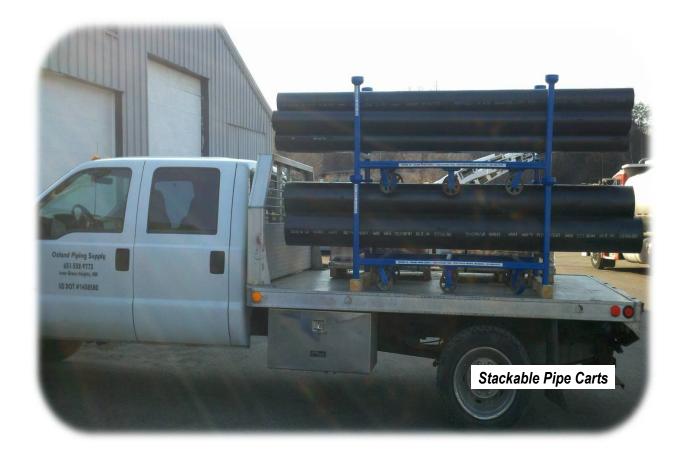

## Stackable Pipe Carts

The stackable pipe cart design can be effective tool which mechanical contractors are using both in a fabrication shop and jobsite environment.

- Load capacity of 4,000 lbs per cart
- Stackable design 6 high in storage, 2-3 high max when shipping
- Designed to use standard 4x4 lumber dunage to keep wheels off surface when shipping via truck

The standard cart is a six wheel design; 4 wheels with swivels, and is approximately 34" wide, 69" long, and 34" tall. It is constructed using 2" tubular mild steel with 6" steel wheels.

For more information on these or other carts designs, please contact us.