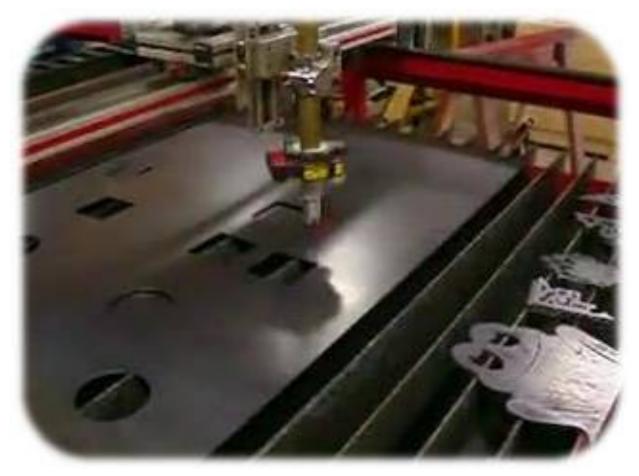

## **CNC Plasma Cutting Table**

This CNC style Plasma Cutting table can handle steel plates up to 5' wide and 10' long with a maximum plate thickness of 1". It is capable of cutting mild steel, stainless steel and most alloys.

If you can draw it, this machine can cut it. Information is imputed into a CAD format and the program will automatically layout and minimize scrap based on the job requirements. Multiple jobs can be run at the same time.

This machine is ideal for cutting base plates for equipment & stands as well as any unusal or irregular shape. This technology is used extensively in sheet metal duct fabrication, but it also has many other applications for the mechanical contractor.