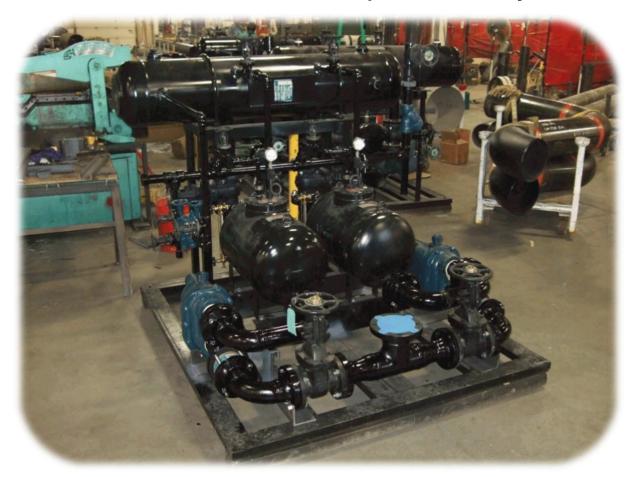

## Skid Mounted Pump Assembly

The primary goals for Skid Mounted Pump Assemblies are:

- Minimize loose pieces Fabricate in a controlled Fab Shop environment with significantly higher productivity compared to the field.
- Completely tested prior to delivery
- Control & Minimize material handling costs at the jobsite
- Less scrap at jobsite easier to recycle / repurpose at the Fab Shop
- Specialized base & lifting lugs which reduce installation time & labor on the jobsite.