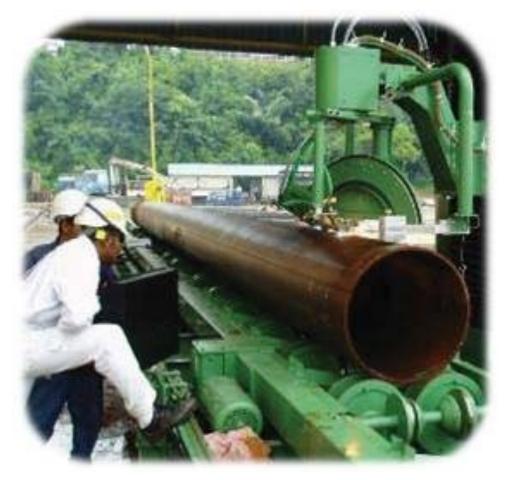

## **Vernon MPM Pipe Cutting Machine**

Vernon Tool now offers the MPM Series fully computerized pipe cutting machine. The 4 & 5 Axis versions feature servo driven rollers that fully support and rotate pipe during cutting and can be integrated with lifter conveyors for automatic loading & unloading.

Servo driven profiling axis position and orient the torch for precise profiles. The automatic servo driven height sensing system vertically compensates for out of round pipe.

In the newest MPM Machines, the fully automated Microprocessor allows CAD spool drawings to be downloaded directly into the machine so no manual operator entry is required.

One person performs all cutting and handling operations. For common wall thicknesses from 1/4" - 3/4"; oxy-fuel torches cut at 15 inches/minute, plasma cutting systems average 50 inches/minute.

To view a video on the Vernon MPM, click on the link below: