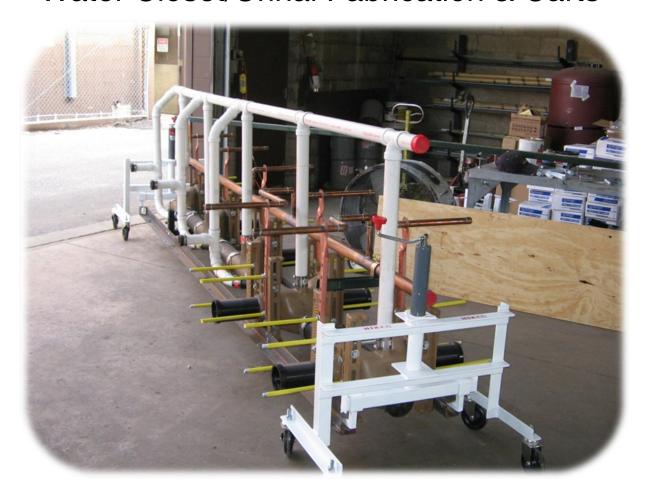

## Water Closet/Urinal Fabrication & Carts

The primary goals for Water Closet / Urinal Fabrication are:

- Minimize loose pieces Fabricate in a controlled Fab Shop environment with significantly higher productivity compared to the field.
- Air -Tested prior to delivery if requested.
- Control & Minimize material handling costs at the jobsite
- Less scrap at jobsite easier to recycle / repurpose at the Fab Shop.
- Delivered in specialized carts to minimize labor & material handling costs.