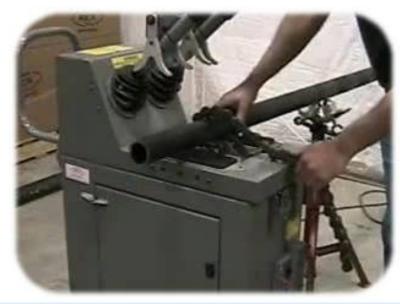

## Wheeler Rex KwikSnap #2500

The Wheeler Rex KwikSnap #2500 when equipped with the optional #2425 KwikSnap table and accessories is a semi-automatic cast iron soil pipe production cutter. It is capable of cutting 1-1/2" - 6" soil pipe fast, easy & safely.

- 4 times faster than conventional cutters, 10 times faster than chop saws
- Five second cutting cycle times—all sizes
- Unique chain design eliminates resetting for each cut on same size
- Faster, cleaner & guieter than sawing
- Dual pressure switches for safety
- Optional KwikSnap table & accessories for shop fabrication efficiency