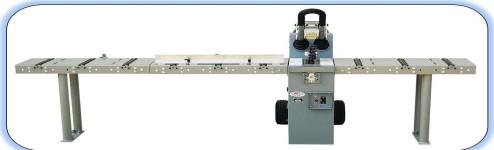

## Wheeler Rex KwikSnap #2500

The Wheeler Rex KwikSnap #2500 when equipped with the optional #2425 KwikSnap table and accessories is a semi-automatic cast iron soil pipe production cutter. It is capable of cutting 1-1/2" - 6" soil pipe fast, easy & safely.

- 4 times faster than conventional cutters, 10 times faster than chop saws
- Five second cutting cycle times—all sizes
- Unique chain design eliminates resetting for each cut on same size
- Faster, cleaner & guieter than sawing
- Dual pressure switches for safety
- Optional KwikSnap table & accessories for shop fabrication efficiency